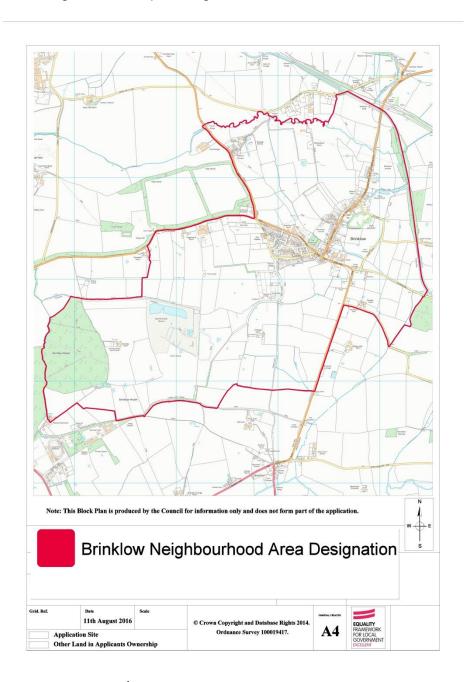

## Decision under Regulation 7 of the Neighbourhood Planning (General) Regulations 2012

Brinklow Parish Council application for the designation of the area defined by the Civil Parish of Brinklow, as shown on the map below, as a Neighbourhood Area for the purpose of neighbourhood planning is **APPROVED**.